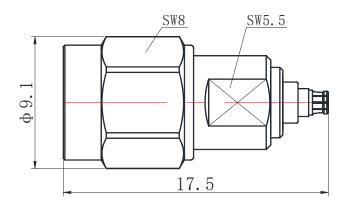

## 2.92MM(MALE)-G3PO(SMPS)(FEMALE)

## 2.92/G3PO-JKS

## \*Dimensions are in mm

| Configuration                       |                                  |
|-------------------------------------|----------------------------------|
| Connector 1 Type                    | 2.92mm Male                      |
| Connector 1 Impedance               | 50 Ohms                          |
| Connector 1 Polarity                | Standard                         |
| Connector 2 Type                    | G3PO(SMPS) Female                |
| Connector 2 Impedance               | 50 Ohms                          |
| Connector 2 Polarity                | Standard                         |
| Connector Mount Method              | None                             |
| Adapter Body Style                  | Straight                         |
| Electrical Specification  Frequency | DC to 40 GHz                     |
| Frequency                           | DC to 40 GHz                     |
| Insertion Loss (dB)                 | ≤ 0.05 xSqt.(f_GHz)              |
| VSWR /Return Loss                   | 1.3                              |
| <b>Materials Information</b>        | 1                                |
| Center Contact                      | CuBe Gold Plated                 |
| Outer Contact                       |                                  |
|                                     | CuBe Gold Plated                 |
| Body                                | CuBe Gold Plated Stainless Steel |
|                                     |                                  |
| Body                                | Stainless Steel                  |
| Body<br>Dielectric                  | Stainless Steel                  |