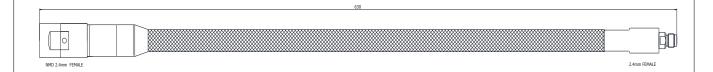

## CABLE ASSEMBLY DATASHEET

## FLEXIBLE CABLE , 2.4MM(FEMALE)

## GAU3-24F24F-630VA

| Configuration               |                             |  |
|-----------------------------|-----------------------------|--|
| Connector 1 Type            | NMD2.4mm Female             |  |
| Connector 1 Body Style      | Straight                    |  |
| Body Material and Plating   | Passivated Staindless Steel |  |
| Connector 2 Type            | 2.4mm Female                |  |
| Connector 2 Body Style      | Straight                    |  |
| Body Material and Plating   | Passivated Staindless Steel |  |
| Electrical Specificat       | ions                        |  |
| Impedance                   | 50 Ω                        |  |
| Frequency                   | DC to 50 GHz                |  |
| Return Loss/VSWR            | 1.35 to 50 GHz              |  |
| Insertion Loss              | ≤3.2dB                      |  |
| Phase Stability vs. Flexure | ≤±3.5°                      |  |
| Amplitude Stability         | $\pm 0.05$ dB               |  |
| Environmental Data          |                             |  |
| Temperature Range           | 0°C to +40°C                |  |
| Storage Temperature         | -40°C to +75°C              |  |
| Armor Specification         | S                           |  |
| Armor Type                  | Multilayer Armor            |  |
| Min. bending radius(mm)     | 50                          |  |
| Diameter(mm)                | 15.2                        |  |
| Mating Cycles               | >2000                       |  |