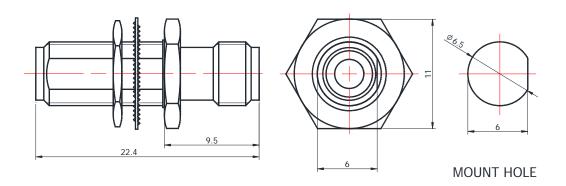

## 2.92-KYKG

## \*Dimensions are in mm

| 2.92mm Female       |                                                                                                                                                                         |
|---------------------|-------------------------------------------------------------------------------------------------------------------------------------------------------------------------|
| 50 Ohms             |                                                                                                                                                                         |
| Standard            |                                                                                                                                                                         |
| 2.92mm Female       |                                                                                                                                                                         |
| 50 Ohms             |                                                                                                                                                                         |
| Standard            |                                                                                                                                                                         |
| Bulkhead            |                                                                                                                                                                         |
| Straight            |                                                                                                                                                                         |
| DC to 40 GHz        |                                                                                                                                                                         |
|                     |                                                                                                                                                                         |
| ≤ 0.05 xSqt.(f_GHz) |                                                                                                                                                                         |
| 1.25 to 40 GHz      |                                                                                                                                                                         |
|                     |                                                                                                                                                                         |
| CuBe Gold Plated    |                                                                                                                                                                         |
| Stainless Steel     |                                                                                                                                                                         |
| Stainless Steel     |                                                                                                                                                                         |
| PEEK                |                                                                                                                                                                         |
|                     |                                                                                                                                                                         |
|                     |                                                                                                                                                                         |
| -55°C to +165°C     |                                                                                                                                                                         |
|                     | 50 Ohms Standard 2.92mm Female 50 Ohms Standard Bulkhead Straight  S  DC to 40 GHz ≤ 0.05 xSqt.(f_GHz) 1.25 to 40 GHz  CuBe Gold Plated Stainless Steel Stainless Steel |