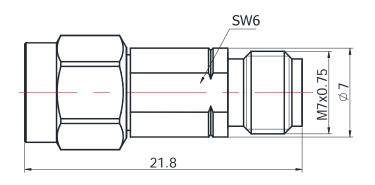

## ADAPTOR DATASHEET

2.92MM(MALE)-2.4MM(FEMALE)

2.92/2.4-JKS

\*Dimensions are in mm

| Configuration                 |                                     |
|-------------------------------|-------------------------------------|
| Connector 1 Type              | 2.92mm Male                         |
| Connector 1 Impedance         | 50 Ohms                             |
| Connector 1 Polarity          | Standard                            |
| Connector 2 Type              | 2.4mm Female                        |
| Connector 2 Impedance         | 50 Ohms                             |
| Connector 2 Polarity          | Standard                            |
| Connector Mount Method        | None                                |
| Adapter Body Style            | Straight                            |
| Frequency Insertion Loss (dB) | DC to 40 GHz<br>≤ 0.05 xSqt.(f_GHz) |
| Electrical Specificatio       | ns                                  |
|                               |                                     |
| VSWR /Return Loss             | 1.15 to 40 GHz                      |
| <b>Materials Informatior</b>  | า                                   |
| Center Contact                | CuBe Gold Plated                    |
| Outer Contact                 | Stainless Steel                     |
| Body                          | Stainless Steel                     |
| Dielectric                    | PEI                                 |
| Environmental Data            |                                     |
| Temperature Range             | -55°C to +165°C                     |
| 2002/95/EC(RoHS)              | Compliant                           |
|                               |                                     |